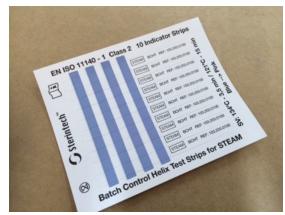

## **Batch Control Helix Test**

## Checks your cycles... on all parameters

REF: 103.203.0100 For 134°C - 3,5 min cycles Unit: 100 indicators REF: 103.203.0250 For 134°C - 3,5 min cycles Unit: 250 indicators REF: 103.203.0500 For 134°C - 3,5 min cycles Unit: 500 indicators

## Characteristics:

- ◆ Conform to ISO 11140 1:2014 Type 2
- ◆ Clear transition of color into pink
- ◆ Easy to interpret
- ◆ Easy to document
- ♦ Non-Toxic / Lead Free
- ◆ Can be fully recycled
- ◆ PCD guaranteed to 500 cycles (134°C 3,5 min)