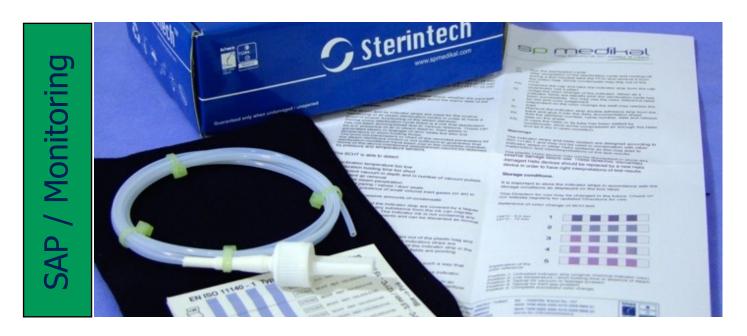

## **Batch Control Helix Test**

## Checks your cycles... on all parameters

REF: 103.203.0100 For 134°C - 3,5 min cycles Unit: 100 indicators REF: 103.203.0250 For 134°C - 3,5 min cycles Unit: 250 indicators REF: 103.203.0500 For 134°C - 3,5 min cycles Unit: 500 indicators

Helix devices and their indicators have proven that they detect failures during each cycle. From leakages, bad steam conditions, non-condensable gases, time and temperature issues and

forms a simple aid to release your load securely.

## Characteristics:

- ◆ Conform to ISO 11140 1:2014 Type 2
- ◆ Clear transition of color into pink
- ◆ Easy to interpret
- ◆ Easy to document
- ♦ Non-Toxic / Lead Free
- ◆ Can be fully recycled
- ◆ PCD guaranteed to 500 cycles (134°C 3,5 min)