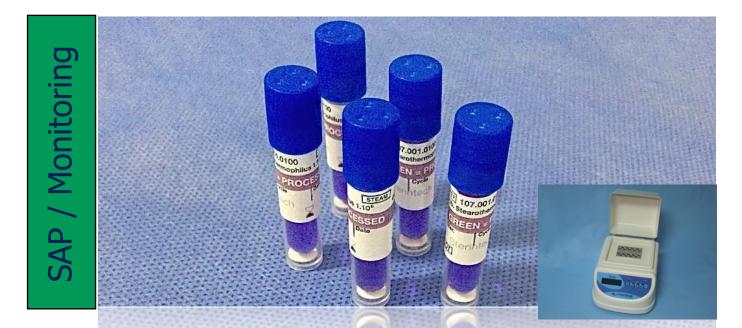

REF: 107.001.0100 REF: 107.002.0100 REF: 107.003.0100 REF: 120.001.0001

SCBI for STEAM, pop. 1x10E6 SCBI for Plasma, pop. 1x10E6 SCBI for EO, pop. 1x10E6 Dual Incubator for SCBI

Unit: 100 pieces Unit: 100 pieces Unit: 100 pieces Unit: 001 piece

Characteristics:

- Biological Indicators conform to ISO 11138
- ♦ SCBI EO: Bacillus Atrophaeus
- ATCC 9372 1x10E6 spores per vial
- ♦ SCBI STEAM/Plasma: Geobacillus Stearothermophilus ATCC 7953 1x10E6 spores per vial
- ♦ Color change: Green to yellow (EO) and purple to yellow (STEAM)
- ◆ Digital Incubator (220V) for 37°C / 48 hrs (EO) and 56-59°C / 24 hrs (STEAM & Plasma)