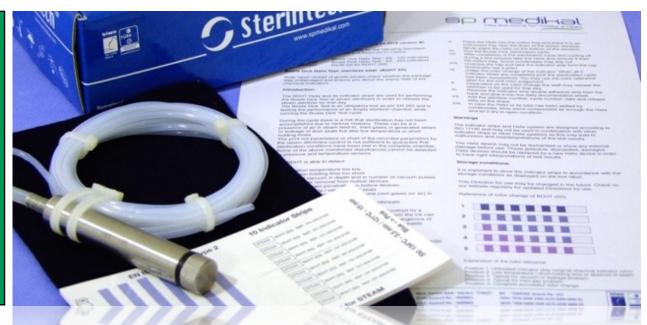

## Checks your sterilizer for various load types

The Sterintech Bowie Dick Helix Test with Stainless Steel Helix and 4 mtr long tube can be used as Bowie Dick test for both load types: Hollow and Porous Loads.

REF: 101.203.0100 SS Helix with 4 mtr tube Unit: 100 indicators blue - pink SS Helix with 4 mtr tube Unit: 250 indicators blue - pink Unit: 500 indicators blue - pink Ref: 101.203.0500 Re-fill set for 101.203.xxxx Unit: 500 indicators blue - pink

Helix devices and their indicators have proven that they detect failures during each cycle. From leakages, bad steam conditions, non-condensable gases, time and temperature issues and forms a simple aid to release your load securely.