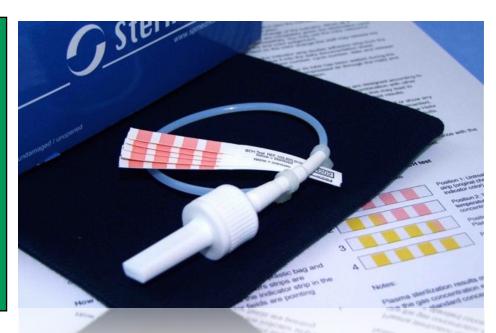

## Checks your cycles... on all parameters

REF: 103.020.0100 For plasma cycles Unit: 100 indicators

Helix devices and their indicators have proven that they detect failures during each cycle. From leakages, too less plasma, overloading, time and vacuum issues and forms a simple aid to release your load securely.

The PCD is consisting of a 30 cm long tube with an internal diameter of 2mm which is the maximum internal lumen which can be sterilized effectively by plasma sterilizers (single open end)

## Characteristics:

- ◆ Conform to ISO 11140 1: 2014 Type 2
- ◆ Clear transition of color into yellow
- ◆ Easy to interpret
- ◆ Easy to document
- ◆ Non-Toxic / Lead Free
- ◆ Can be fully recycled
- ◆ PCD guaranteed to min. 100 cycles