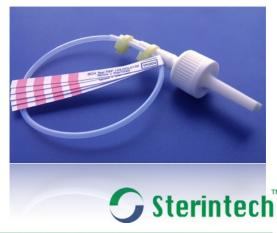

## Checks your cycles... on all parameters

REF: 103.020.0100 For plasma cycles Unit: 100 indicators

Helix devices and their indicators have proven that they detect failures during each cycle. From leakages, too less plasma, overloading, time and vacuum issues and forms a simple aid to release your load securely.

The PCD is consisting of a 30 cm long tube with an internal diameter of 2mm which is the maximum internal lumen which can be sterilized effectively by plasma sterilizers (single open end)

## Characteristics:

- ◆ Conform to ISO 11140 1: 2014 Type 2
- ◆ Clear transition of color into yellow
- ◆ Easy to interpret
- ◆ Easy to document
- ◆ Non-Toxic / Lead Free
- ◆ Can be fully recycled
- ◆ PCD guaranteed to min. 100 cycles