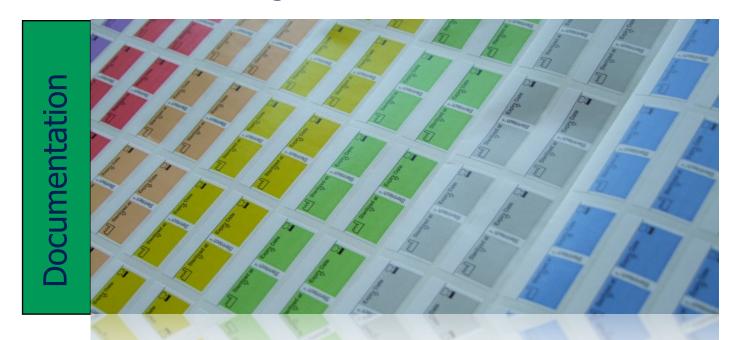

### Two lines ... but it carries all information

Sterintech two line label gun:

REF: 602.002.0001 Two line label gun Unit: 1 piece REF: 609.102.0001 Ink roller for two line label gun Unit: 1 piece

Sterintech double label gun labels are standard available as follows. Bespoke products also for other label gun systems are available upon request:

| REF:                         | 602.011.9000<br>602.021.9000<br>602.030.9000<br>602.040.9000                                                 | Label with Steam indicator Label with Plasma indicator Label with EO indicator Label with Form indicator                                                        | Unit: 9.000 labels<br>Unit: 7.200 labels<br>Unit: 9.000 labels<br>Unit: 9.000 labels                                                                   |
|------------------------------|--------------------------------------------------------------------------------------------------------------|-----------------------------------------------------------------------------------------------------------------------------------------------------------------|--------------------------------------------------------------------------------------------------------------------------------------------------------|
| REF:<br>REF:<br>REF:<br>REF: | 602.101.9000<br>602.102.9000<br>602.103.9000<br>602.104.9000<br>602.105.9000<br>602.106.9000<br>602.107.9000 | Label with blue color Label with red color Label with green color Label with yellow color Label with orange color Label with grey color Label with purple color | Unit: 9.000 labels<br>Unit: 9.000 labels<br>Unit: 9.000 labels<br>Unit: 9.000 labels<br>Unit: 9.000 labels<br>Unit: 9.000 labels<br>Unit: 9.000 labels |