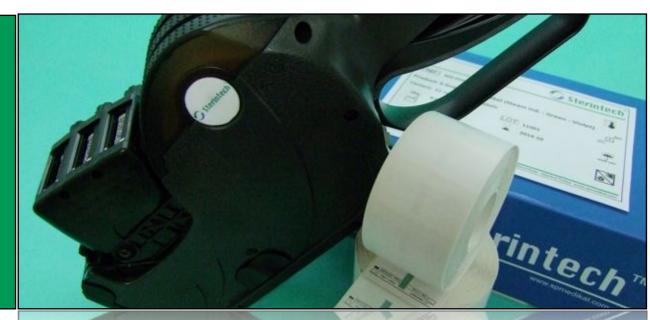

### Two lines ... but it carries all information

The Sterintech two line label gun is reliable, easy to use and durable. It will serve for years of intensive usage. Sterintech double labels for two line label guns are available with all type of sterilization indicators as well as a variety of colors. Colored labels are used to assist FIFO systems as well as easy recognition of sterile goods for a certain department.

Often the combination of a double label gun label and normal tape is a more cost-effective solution than steam tapes only. Next to that they offer better readable data and prevent writing errors.

#### Characteristics:

- ◆ Process Indicators (Steam, FO, EtO, Plasma) conform to ISO 11140 1 Type 1
- ◆ Clear transition of indicator into its end-color
- ◆ Easy to use label gun
- ◆ Double labels serve for an easy traceability and documentation
- ◆ Non-Toxic / Lead Free indicators
- ◆ Latex free label materials
- ◆ Can be fully recycled

### Two lines ... but it carries all information

Sterintech two line label gun:

REF: 602.002.0001 Two line label gun Unit: 1 piece REF: 609.102.0001 Ink roller for two line label gun Unit: 1 piece

Sterintech double label gun labels are standard available as follows. Bespoke products also for other label gun systems are available upon request: