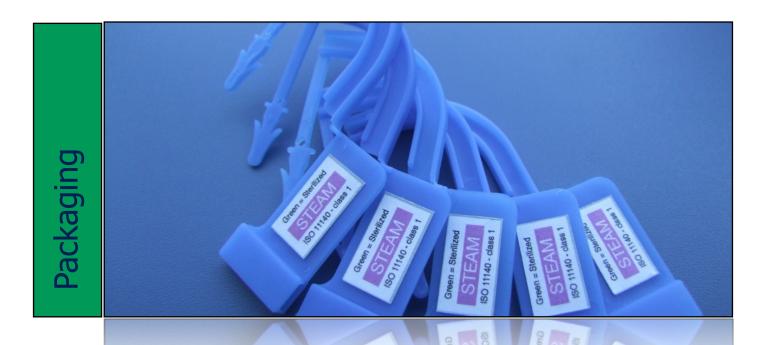

## Secures your sterile container...

In order to secure the container for opening by un-authorized staff the container seals are offering an important shackle in the quality management chain. Prevents opening by un-authorized staff. Only by breaking the seal the container can be opened. A check at the OR for broken seals is guaranteeing the sterility of materials from the moment of sterilization till the actual use.

REF: 902.101.1000 Container seal, blue Unit: 1000 pieces
REF: 902.102.1000 Container seal, blue with steam indicator
REF: 902.103.1000 Container seal, red Unit: 1000 pieces
REF: 902.104.1000 Container seal, red with steam indicator Unit: 1000 pieces

## Characteristics:

- ◆ Produced in polypropylene, softening above 150°C.
- ◆ Suitable for steam sterilization processes.
- → Fulfilling EN 868 part 8 section 4.2.3
- ◆ Can be fully recycled.
- ♦ Steam indicator conform to ISO 11140 Type 1
- ◆ Clear color transition of the indicator